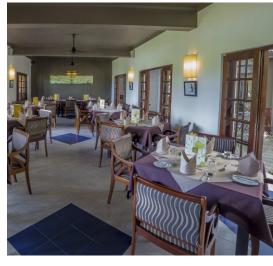

### Restaurant & Bar

Main Restaurant - Capacity 65 pax

Main restaurant features an extensive selection of Local and Western delights, served in a spacious setting elevated by the gorgeous vistas of the paddies, the garden, and the pool. We take pride in being one of the Tissamaharama restaurants offering both indoor and outdoor dining.