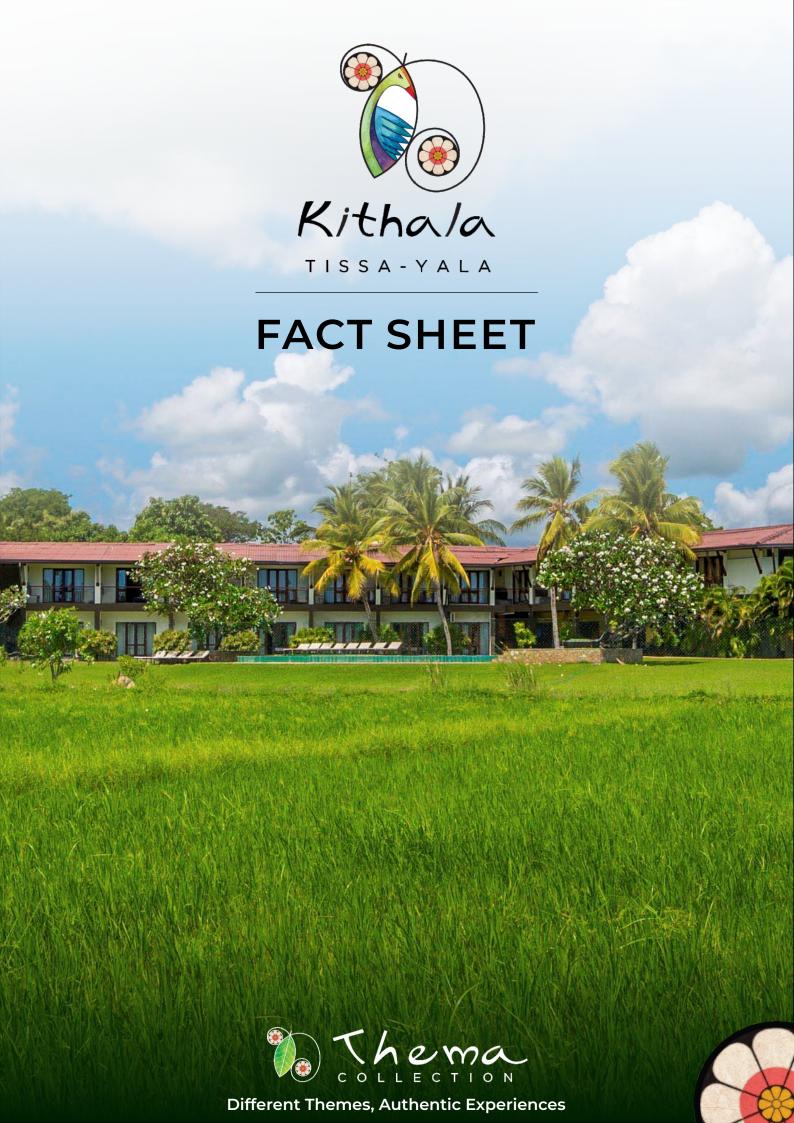

# Concept and Design

Situated in the deep south of Sri Lanka, between Katharagama & Yala amongst the picturesque paddy fields "Kithala Resort" offers its guests the opportunity to experience the divinity of Katharagama & the wilderness of Yala. While enjoying the fresh breeze and the vast openness of the paddy fields.

### Accommodation

The resort consists of 40 rooms that come well equipped with all modern comfort and spacious balconies to enjoy the open undisturbed view of the paddy fields.

| Category      | Units | Maximum<br>Occupancy | Area                                                                                                                                                                                                                     |
|---------------|-------|----------------------|--------------------------------------------------------------------------------------------------------------------------------------------------------------------------------------------------------------------------|
| Deluxe        | 17    | 02                   | Room size - 31.40m <sup>2</sup> Bedroom - 21.27m <sup>2</sup> Bathroom - 3.54m <sup>2</sup> Balcony - 6.68m <sup>2</sup> Bed size (Queen) Length - 80 inches Width - 72 inches                                           |
| Deluxe Triple | 08    | 03                   | Room size - 30.63m <sup>2</sup> Bedroom - 19.75m <sup>2</sup> Bathroom - 3.48m <sup>2</sup> Balcony - 7m <sup>2</sup> Bed size (Queen) Length - 80 inches Width - 72 inches                                              |
| Deluxe Twin   | 14    | 02                   | Room size - 25m <sup>2</sup> Bedroom - 14.50m <sup>2</sup> Bathroom - 3.23m <sup>2</sup> Balcony - 4.19m <sup>2</sup> Bed size (Queen) Length - 80 inches Width - 72 inches                                              |
| Suite         | 01    | 03                   | Room size - 47.54m <sup>2</sup> Bedroom - 21.86m <sup>2</sup> Living/Sitting area - 14.25m <sup>2</sup> Bathroom - 3.74m <sup>2</sup> Balcony - 7.36m <sup>2</sup> Bed size (Queen) Length - 80 inches Width - 72 inches |

### **Facilities**

- Main pool (L: 15.24m, W: 5.48m, Shallow end: 3ft, Deep end: 5.2ft)
- Kids pool (L: 4.8m, W: 2.5m, D: 2.4ft)
- Room service (Till 10.00 pm)
- Daily housekeeping
- Laundry service