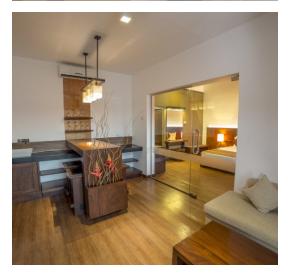

### Accommodation

The resort consists of 40 rooms that come well equipped with all modern comfort and spacious balconies to enjoy the open undisturbed view of the paddy fields.

| Category      | Units | Maximum<br>Occupancy | Area                                                                                                                                                                                                                     |
|---------------|-------|----------------------|--------------------------------------------------------------------------------------------------------------------------------------------------------------------------------------------------------------------------|
| Deluxe        | 17    | 02                   | Room size - 31.40m <sup>2</sup> Bedroom - 21.27m <sup>2</sup> Bathroom - 3.54m <sup>2</sup> Balcony - 6.68m <sup>2</sup> Bed size (Queen) Length - 80 inches Width - 72 inches                                           |
| Deluxe Triple | 08    | 03                   | Room size - 30.63m <sup>2</sup> Bedroom - 19.75m <sup>2</sup> Bathroom - 3.48m <sup>2</sup> Balcony - 7m <sup>2</sup> Bed size (Queen) Length - 80 inches Width - 72 inches                                              |
| Deluxe Twin   | 14    | 02                   | Room size - 25m <sup>2</sup> Bedroom - 14.50m <sup>2</sup> Bathroom - 3.23m <sup>2</sup> Balcony - 4.19m <sup>2</sup> Bed size (Queen) Length - 80 inches Width - 72 inches                                              |
| Suite         | 01    | 03                   | Room size - 47.54m <sup>2</sup> Bedroom - 21.86m <sup>2</sup> Living/Sitting area - 14.25m <sup>2</sup> Bathroom - 3.74m <sup>2</sup> Balcony - 7.36m <sup>2</sup> Bed size (Queen) Length - 80 inches Width - 72 inches |

### Room Facilities & Amenities

- Wi-Fi
- Hot/Cold water
- Filtered water
- In room safe
- Minibar
- Hair dryer
- Shower
- Balcony
- Wardrobe
- Air Conditioning & Fan
- Tea & Coffee making facility
- Ayurveda inspired toiletries by Ayurvie
- Writing desk