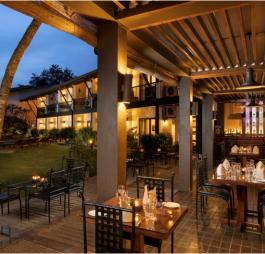

### Restaurant & Bar

Main Restaurant - Capacity 65 pax

Main restaurant features an extensive selection of Local and Western delights, served in a spacious setting elevated by the gorgeous vistas of the paddies, the garden, and the pool. We take pride in being one of the Tissamaharama restaurants offering both indoor and outdoor dining.

Main Bar

Main bar offers a menu of fine spirits paired up with delicious Western snacks to bring out the best

#### Meal Time

Breakfast: 7.00 am to 9.30 am
 Lunch: 12.00 noon to 2.30 pm
 Dinner: 7.00 pm to 9.30 pm

Signature dining - Candle light dinner on the pool deck