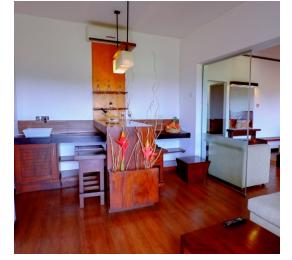

### Accommodation

The resort consists of 40 rooms that come well equipped with all modern comfort and spacious balconies to enjoy the open undisturbed view of the paddy fields.

| Category      | Units | Maximum<br>Occupancy | Area                                                                                                                                                                                                                     |
|---------------|-------|----------------------|--------------------------------------------------------------------------------------------------------------------------------------------------------------------------------------------------------------------------|
| Deluxe        | 17    | 02                   | Room size - 31.40m <sup>2</sup> Bedroom - 21.27m <sup>2</sup> Bathroom - 3.54m <sup>2</sup> Balcony - 6.68m <sup>2</sup> Bed size (Queen) Length - 80 inches Width - 72 inches                                           |
| Deluxe Triple | 08    | 03                   | Room size - 30.63m <sup>2</sup> Bedroom - 19.75m <sup>2</sup> Bathroom - 3.48m <sup>2</sup> Balcony - 7m <sup>2</sup> Bed size (Queen) Length - 80 inches Width - 72 inches                                              |
| Deluxe Twin   | 14    | 02                   | Room size - 25m <sup>2</sup> Bedroom - 14.50m <sup>2</sup> Bathroom - 3.23m <sup>2</sup> Balcony - 4.19m <sup>2</sup> Bed size (Queen) Length - 80 inches Width - 72 inches                                              |
| Suite         | 01    | 03                   | Room size - 47.54m <sup>2</sup> Bedroom - 21.86m <sup>2</sup> Living/Sitting area - 14.25m <sup>2</sup> Bathroom - 3.74m <sup>2</sup> Balcony - 7.36m <sup>2</sup> Bed size (Queen) Length - 80 inches Width - 72 inches |