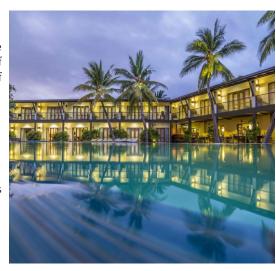

### Accommodation

The resort consists of 40 rooms that come well equipped with all modern comfort and spacious balconies to enjoy the open undisturbed view of the paddy fields.

| Category      | Units | Maximum<br>Occupancy | Area                                                                                                                                                                                                                     |
|---------------|-------|----------------------|--------------------------------------------------------------------------------------------------------------------------------------------------------------------------------------------------------------------------|
| Deluxe        | 17    | 02                   | Room size - 31.40m <sup>2</sup> Bedroom - 21.27m <sup>2</sup> Bathroom - 3.54m <sup>2</sup> Balcony - 6.68m <sup>2</sup> Bed size (Queen) Length - 80 inches Width - 72 inches                                           |
| Deluxe Triple | 08    | 03                   | Room size - 30.63m <sup>2</sup> Bedroom - 19.75m <sup>2</sup> Bathroom - 3.48m <sup>2</sup> Balcony - 7m <sup>2</sup> Bed size (Queen) Length - 80 inches Width - 72 inches                                              |
| Deluxe Twin   | 14    | 02                   | Room size - 25m <sup>2</sup> Bedroom - 14.50m <sup>2</sup> Bathroom - 3.23m <sup>2</sup> Balcony - 4.19m <sup>2</sup> Bed size (Queen) Length - 80 inches Width - 72 inches                                              |
| Suite         | 01    | 03                   | Room size - 47.54m <sup>2</sup> Bedroom - 21.86m <sup>2</sup> Living/Sitting area - 14.25m <sup>2</sup> Bathroom - 3.74m <sup>2</sup> Balcony - 7.36m <sup>2</sup> Bed size (Queen) Length - 80 inches Width - 72 inches |

### **Facilities**

- Main pool (L: 15.24m, W: 5.48m, Shallow end: 3ft, Deep end: 5.2ft)
- Kids pool (L: 4.8m, W: 2.5m, D: 2.4ft)
- Room service (Till 10.00 pm)
- Daily housekeeping
- Laundry service