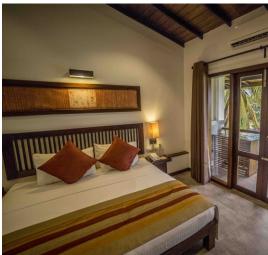

### Accommodation

The resort consists of 40 rooms that come well equipped with all modern comfort and spacious balconies to enjoy the open undisturbed view of the paddy fields.

| Category      | Units | Maximum<br>Occupancy | Area                                                                                                                                                                                                                     |
|---------------|-------|----------------------|--------------------------------------------------------------------------------------------------------------------------------------------------------------------------------------------------------------------------|
| Deluxe        | 17    | 02                   | Room size - 31.40m <sup>2</sup> Bedroom - 21.27m <sup>2</sup> Bathroom - 3.54m <sup>2</sup> Balcony - 6.68m <sup>2</sup> Bed size (Queen) Length - 80 inches Width - 72 inches                                           |
| Deluxe Triple | 08    | 03                   | Room size - 30.63m <sup>2</sup> Bedroom - 19.75m <sup>2</sup> Bathroom - 3.48m <sup>2</sup> Balcony - 7m <sup>2</sup> Bed size (Queen) Length - 80 inches Width - 72 inches                                              |
| Deluxe Twin   | 14    | 02                   | Room size - 25m <sup>2</sup> Bedroom - 14.50m <sup>2</sup> Bathroom - 3.23m <sup>2</sup> Balcony - 4.19m <sup>2</sup> Bed size (Queen) Length - 80 inches Width - 72 inches                                              |
| Suite         | 01    | 03                   | Room size - 47.54m <sup>2</sup> Bedroom - 21.86m <sup>2</sup> Living/Sitting area - 14.25m <sup>2</sup> Bathroom - 3.74m <sup>2</sup> Balcony - 7.36m <sup>2</sup> Bed size (Queen) Length - 80 inches Width - 72 inches |

### Room Facilities & Amenities

- Wi-Fi
- Hot/Cold water
- Filtered water
- In room safe
- Minibar
- Hair dryer
- Shower
- Balcony
- Wardrobe
- Air Conditioning & Fan
- Tea & Coffee making facility
- Ayurveda inspired toiletries by Ayurvie
- Writing desk