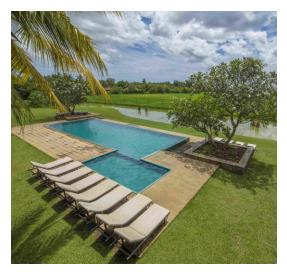

### **Facilities**

- Main pool (L: 15.24m, W: 5.48m, Shallow end: 3ft, Deep end: 5.2ft)
- Kids pool (L: 4.8m, W: 2.5m, D: 2.4ft)
- Room service (Till 10.00 pm)
- Daily housekeeping
- Laundry service