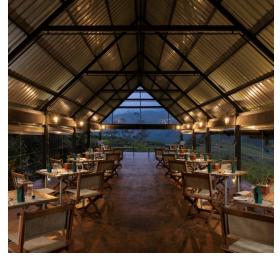

#### Restaurant

Main Restaurant - Capacity 24 pax

Stationed to offer undisturbed scenic views of the stunning terrain and the soaring peaks, the Main Hall Lounge creates the perfect atmosphere for adventurous souls to enjoy a variety of Sri Lankan and Western meals.