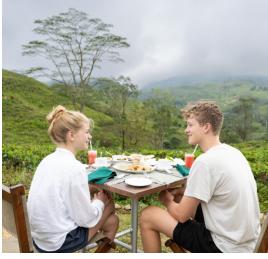

#### Restaurant

Main Restaurant - Capacity 24 pax

Stationed to offer undisturbed scenic views of the stunning terrain and the soaring peaks, the Main Hall Lounge creates the perfect atmosphere for adventurous souls to enjoy a variety of Sri Lankan and Western meals.

#### Meal Time

Breakfast: 6.30 am to 10.00 am
Lunch: 12.30 pm to 2.30 pm
Dinner: 7.30 pm to 10.00 pm

Signature dining - Bonfire barbeque dinner