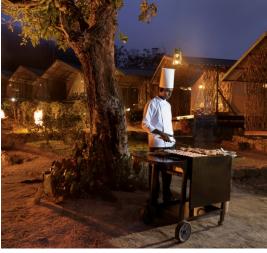

#### Meal Time

Breakfast: 6.30 am to 10.00 am
Lunch: 12.30 pm to 2.30 pm
Dinner: 7.30 pm to 10.00 pm

Signature dining - Bonfire barbeque dinner