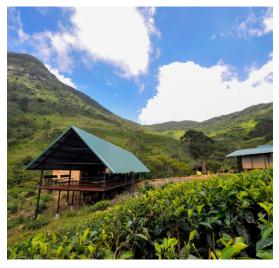

## Concept and Design

Situated amidst undulating hills and a lush verdant landscape, Wild glamping provides an out-of-the-ordinary camping experience in the knuckles mountain range of Sri Lanka.

The campsite allows guests to indulge amidst nature whilst enjoying luxurious and modern comforts; all tents are equipped with en-suite bathrooms and solar powered chargeable lamps. Guests can enjoy the best of Sri Lankan cuisine with a mix of BBQ during meal times. Wild glamping is a perfect retreat to relax in a pristine environment, enjoy all that nature has to offer and experience a camping expedition like no other.

#### Accommodation

Ten Large and spacious tents made from eco-friendly materials, are designed to blend in with the surrounding nature. Each tent equipped with an attached bathroom and consists of facilities which enables guests to relax while exploring.