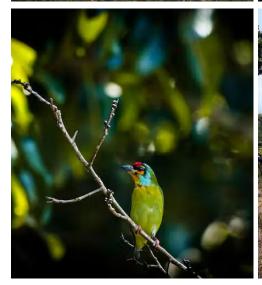

## Outdoor Activities & Excursions

- High knuckles trek
- Waterfall trek
- Corbets gap trek
- Burnside trek
- Heel oya trek
- Bird watching