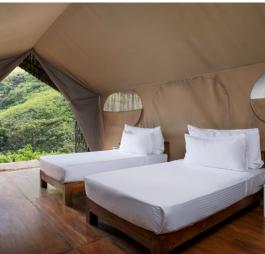

#### Accommodation

Ten Large and spacious tents made from eco-friendly materials, are designed to blend in with the surrounding nature. Each tent equipped with an attached bathroom and consists of facilities which enables guests to relax while exploring.

| Category           | Units | Maximum<br>Occupancy | Area                                                                                                                               |
|--------------------|-------|----------------------|------------------------------------------------------------------------------------------------------------------------------------|
|                    |       |                      | Room size - 30.42m <sup>2</sup><br>Bedroom - 18.23m <sup>2</sup><br>Bathroom - 5.76m <sup>2</sup><br>Verandah - 6.42m <sup>2</sup> |
| Luxury Deluxe Tent | 02    | 02                   | <b>Bed size (King)</b><br>Length - 80 inches<br>Width - 70 inches                                                                  |
| Luxury Twin Tent   | 08    | 02                   | <b>Bed size (Twin)</b><br>Length - 80 inches<br>Width - 25 inches                                                                  |