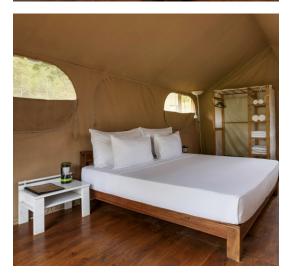

#### Accommodation

Ten Large and spacious tents made from eco-friendly materials, are designed to blend in with the surrounding nature. Each tent equipped with an attached bathroom and consists of facilities which enables guests to relax while exploring.

| Category           | Units | Maximum<br>Occupancy | Area                                                                                                                               |
|--------------------|-------|----------------------|------------------------------------------------------------------------------------------------------------------------------------|
|                    |       |                      | Room size - 30.42m <sup>2</sup><br>Bedroom - 18.23m <sup>2</sup><br>Bathroom - 5.76m <sup>2</sup><br>Verandah - 6.42m <sup>2</sup> |
| Luxury Deluxe Tent | 02    | 02                   | <b>Bed size (King)</b><br>Length - 80 inches<br>Width - 70 inches                                                                  |
| Luxury Twin Tent   | 08    | 02                   | <b>Bed size (Twin)</b><br>Length - 80 inches<br>Width - 25 inches                                                                  |