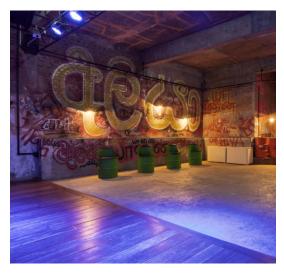

#### Facilities

- Concierge service
- Foreign currency encashment
- Doctor on call
- @ Graffiti night club Standing 80 pax (Friday and Saturday: 10.00 pm to midnight)
- Karaoke bar Seating 15 20 pax (Friday and Saturday: 10.00 pm to midnight)
- Infinity pool (L: 45m, W: 18m, D: 4ft)
- (E: 7.13m, W: 4m, D: 1.5ft) (Time: 06.30 am to 08.00 pm)
- Drivers' quarters
- Daily housekeeping
- ② 24 hour room service
- Laundry service
- Parking
- © Credit card The hotel accepts VISA, MASTERCARD, AMEX