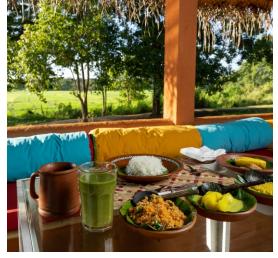

## Restaurant & Bar

Alaka - Capacity 200 pax

The main restaurant operates for breakfast, lunch and dinner, offering a delectable range of authentic Sri Lankan cuisine and an extensive array of international dishes

#### Meal Time

Breakfast:
 Lunch:
 Dinner:
 6.30 am - 9.30 am
 12.30 pm - 2.30 pm
 7.30 pm - 9.30 pm

Pool deck signature dining (80 Pax)

Mud house dining (02 pax)