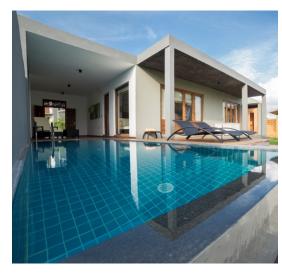

| Category | Units | Maximum<br>Occupancy | Area                                                                                                                                                                                                                                                                                                                                                                                                  |
|----------|-------|----------------------|-------------------------------------------------------------------------------------------------------------------------------------------------------------------------------------------------------------------------------------------------------------------------------------------------------------------------------------------------------------------------------------------------------|
| Suite    | 02    | 04                   | Room size - 142m <sup>2</sup> Room 1 (Master bedroom) - 26.44m <sup>2</sup> Main bathroom - 15.64m <sup>2</sup> Room 2 - 19.5m <sup>2</sup> Bathroom - 8.61m <sup>2</sup> Bed size - Master bedroom (King) Length - 80 inches Width - 80 inches Width - 78 inches Width - 72 inches  Pool - 67.25m <sup>2</sup> Length - 13.58m <sup>2</sup> , Depth - 1.5m <sup>2</sup> Sauna area - 1m <sup>2</sup> |

#### In additional to the above, suites also include:

- Private pool
- Jacuzzi
- Private sauna
- Home theater system

#### Facilities

- Concierge service
- Foreign currency encashment
- Doctor on call
- @ Graffiti night club Standing 80 pax (Friday and Saturday: 10.00 pm to midnight)
- Karaoke bar Seating 15 20 pax (Friday and Saturday: 10.00 pm to midnight)
- Infinity pool (L: 45m, W: 18m, D: 4ft)
- (E: 7.13m, W: 4m, D: 1.5ft) (Time: 06.30 am to 08.00 pm)
- Drivers' quarters
- Daily housekeeping
- ② 24 hour room service
- Laundry service
- Parking
- © Credit card The hotel accepts VISA, MASTERCARD, AMEX