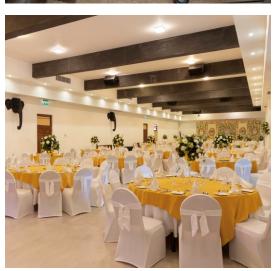

# Conference facility

#### Conference Hall

Banquet hall

02 Committee rooms (Kashayapa / Mugalan)

## Seating style and capacity for each style

| Hall                          | Theater | Class Room | U-Shaped | Boardroom | Banquet |
|-------------------------------|---------|------------|----------|-----------|---------|
| Main Conference               | 500 pax | 275 pax    | 120 pax  | 124 pax   | 300 pax |
| Committee Room 01<br>Kashyapa | 30 pax  | 15 pax     | 20 pax   | 20 pax    | 30 pax  |
| Committee Room 01<br>Mugalan  | 40 pax  | 28 pax     | 28 pax   | 28 pax    | 30 pax  |