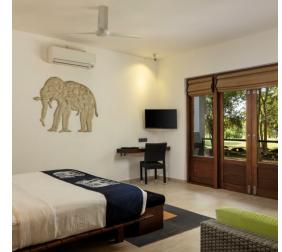

#### Accommodation

The resort consists of 96 rooms that come equipped with all modern comforts, illustrating discreet opulence. These rooms have been uniquely designed with the colors and motifs of Sri Lankan batik with themes mostly inspired by the elephant, giving them an artistic appeal. In addition to the chalets, the resort accommodates 18 spacious luxury wooden chalets.

| Category              | Units    | Maximum<br>Occupancy | Area                                                                                                                                                                                                                                                                                       |
|-----------------------|----------|----------------------|--------------------------------------------------------------------------------------------------------------------------------------------------------------------------------------------------------------------------------------------------------------------------------------------|
| Deluxe<br>Deluxe Twin | 44<br>22 | 03                   | Room size - 52m² Bedroom - 30.91m² Bathroom - 12.65m² Balcony - 8.44m²  Bed size (Queen) Length - 78 inches Width - 72 inches  Bed size (Twin) Length - 78 inches Width - 42 inches                                                                                                        |
|                       |          |                      | <b>Bathtub</b> - Depth - 0.43m                                                                                                                                                                                                                                                             |
| Deluxe Attic          | 10       | 04                   | Room size - 74m <sup>2</sup> Bedroom - 30.91m <sup>2</sup> Attic - 22m <sup>2</sup> Bathroom - 12.65m <sup>2</sup> Balcony - 8.44m <sup>2</sup> Bed size (Queen) Length - 78 inches Width - 72 inches  Bed size (Attic twin) Length - 78 inches Width - 42 inches  Bathtub - Depth - 0.43m |
| Wooden Chalet         | 16       | 03                   | Room size - 98m <sup>2</sup> Bedroom - 38.30m <sup>2</sup> Bathroom - 15.05m <sup>2</sup> Balcony - 15.25m <sup>2</sup> Bed size (Queen)                                                                                                                                                   |
|                       |          |                      | Length - 78 inches<br>Width - 72 inches                                                                                                                                                                                                                                                    |
| Wooden Chalet Twin    | 02       | 02                   | Bed size (Twin) Length - 78 inches Width - 42 inches  Bathtub - Depth - 0.43m                                                                                                                                                                                                              |