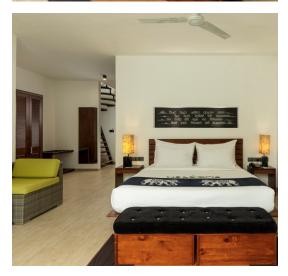

#### Accommodation

The resort consists of 96 rooms that come equipped with all modern comforts, illustrating discreet opulence. These rooms have been uniquely designed with the colors and motifs of Sri Lankan batik with themes mostly inspired by the elephant, giving them an artistic appeal. In addition to the chalets, the resort accommodates 18 spacious luxury wooden chalets.

| Category              | Units    | Maximum<br>Occupancy | Area                                                                                                                                                                                                                                                                                       |
|-----------------------|----------|----------------------|--------------------------------------------------------------------------------------------------------------------------------------------------------------------------------------------------------------------------------------------------------------------------------------------|
| Deluxe<br>Deluxe Twin | 44<br>22 | 03                   | Room size - 52m² Bedroom - 30.91m² Bathroom - 12.65m² Balcony - 8.44m²  Bed size (Queen) Length - 78 inches Width - 72 inches  Bed size (Twin) Length - 78 inches Width - 42 inches                                                                                                        |
|                       |          |                      | <b>Bathtub</b> - Depth - 0.43m                                                                                                                                                                                                                                                             |
| Deluxe Attic          | 10       | 04                   | Room size - 74m <sup>2</sup> Bedroom - 30.91m <sup>2</sup> Attic - 22m <sup>2</sup> Bathroom - 12.65m <sup>2</sup> Balcony - 8.44m <sup>2</sup> Bed size (Queen) Length - 78 inches Width - 72 inches  Bed size (Attic twin) Length - 78 inches Width - 42 inches  Bathtub - Depth - 0.43m |
| Wooden Chalet         | 16       | 03                   | Room size - 98m <sup>2</sup> Bedroom - 38.30m <sup>2</sup> Bathroom - 15.05m <sup>2</sup> Balcony - 15.25m <sup>2</sup> Bed size (Queen)                                                                                                                                                   |
|                       |          |                      | Length - 78 inches<br>Width - 72 inches                                                                                                                                                                                                                                                    |
| Wooden Chalet Twin    | 02       | 02                   | Bed size (Twin) Length - 78 inches Width - 42 inches  Bathtub - Depth - 0.43m                                                                                                                                                                                                              |