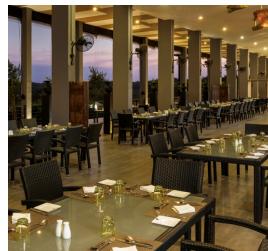

## Restaurant & Bar

Alaka - Capacity 200 pax

The main restaurant operates for breakfast, lunch and dinner, offering a delectable range of authentic Sri Lankan cuisine and an extensive array of international dishes

Nagula - Capacity 72 pax

The specialty restaurant & paddy museum offers Sri Lankan cuisine with a unique experience of dining alongside a paddy museum

Makara - Capacity 88 pax

A taste of authentic Chinese cuisine.

Migara - Capacity 50 pax

Relax and enjoy a beverage amidst jazz music at the main bar while enjoying the view of Sigiriya.

Pool bar

Enjoy tropical drinks and light snacks at the bar next to the pool