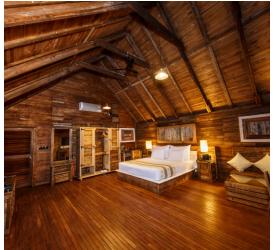

#### Accommodation

The resort consists of 96 rooms that come equipped with all modern comforts, illustrating discreet opulence. These rooms have been uniquely designed with the colors and motifs of Sri Lankan batik with themes mostly inspired by the elephant, giving them an artistic appeal. In addition to the chalets, the resort accommodates 18 spacious luxury wooden chalets.

| Category              | Units    | Maximum<br>Occupancy | Area                                                                                                                                                                                                                                                                                       |
|-----------------------|----------|----------------------|--------------------------------------------------------------------------------------------------------------------------------------------------------------------------------------------------------------------------------------------------------------------------------------------|
| Deluxe<br>Deluxe Twin | 44<br>22 | 03                   | Room size - 52m² Bedroom - 30.91m² Bathroom - 12.65m² Balcony - 8.44m²  Bed size (Queen) Length - 78 inches Width - 72 inches  Bed size (Twin) Length - 78 inches Width - 42 inches                                                                                                        |
|                       |          |                      | <b>Bathtub</b> - Depth - 0.43m                                                                                                                                                                                                                                                             |
| Deluxe Attic          | 10       | 04                   | Room size - 74m <sup>2</sup> Bedroom - 30.91m <sup>2</sup> Attic - 22m <sup>2</sup> Bathroom - 12.65m <sup>2</sup> Balcony - 8.44m <sup>2</sup> Bed size (Queen) Length - 78 inches Width - 72 inches  Bed size (Attic twin) Length - 78 inches Width - 42 inches  Bathtub - Depth - 0.43m |
| Wooden Chalet         | 16       | 03                   | Room size - 98m <sup>2</sup> Bedroom - 38.30m <sup>2</sup> Bathroom - 15.05m <sup>2</sup> Balcony - 15.25m <sup>2</sup> Bed size (Queen)                                                                                                                                                   |
|                       |          |                      | Length - 78 inches<br>Width - 72 inches                                                                                                                                                                                                                                                    |
| Wooden Chalet Twin    | 02       | 02                   | Bed size (Twin) Length - 78 inches Width - 42 inches  Bathtub - Depth - 0.43m                                                                                                                                                                                                              |