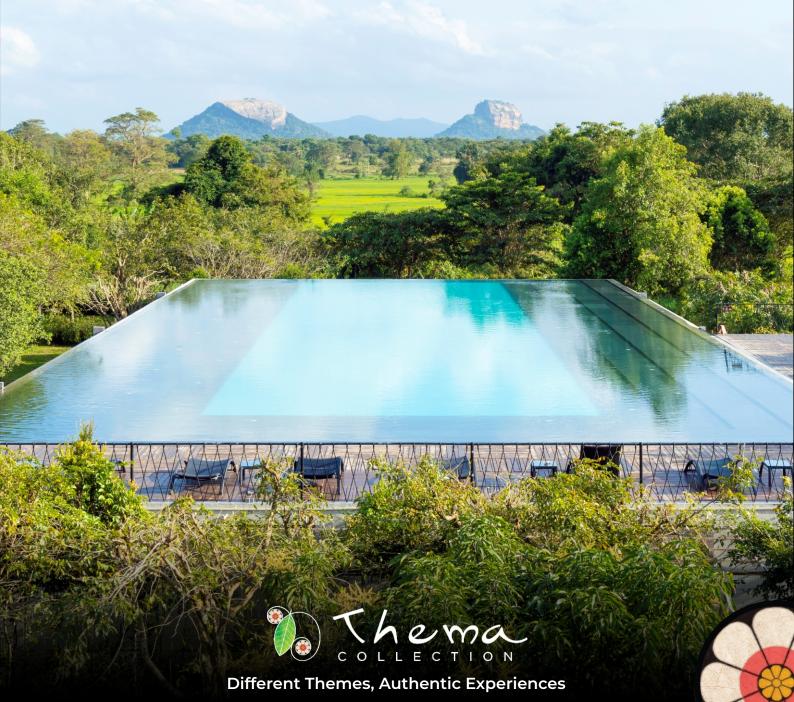

# Concept and Design

Located amidst lush foliage where elephants roam free, Aliya Resort & Spa is a tranquil space where you can relax in contemporary accommodation inspired by Sri Lanka's rich heritage. With unique experiences, delicious food, and the infinity pool with unobstructed views of Sigiriya, hotels like ours aim to bring you an experience that's quintessentially Sri Lankan.

#### Facilities

- Concierge service
- Foreign currency encashment
- Doctor on call
- @ Graffiti night club Standing 80 pax (Friday and Saturday: 10.00 pm to midnight)
- Karaoke bar Seating 15 20 pax (Friday and Saturday: 10.00 pm to midnight)
- Infinity pool (L: 45m, W: 18m, D: 4ft)
- (E: 7.13m, W: 4m, D: 1.5ft) (Time: 06.30 am to 08.00 pm)
- Drivers' quarters
- Daily housekeeping
- ② 24 hour room service
- Laundry service
- Parking
- © Credit card The hotel accepts VISA, MASTERCARD, AMEX