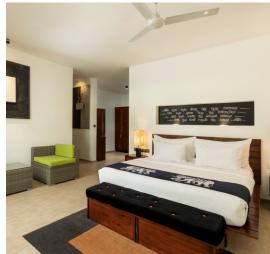

#### Accommodation

The resort consists of 96 rooms that come equipped with all modern comforts, illustrating discreet opulence. These rooms have been uniquely designed with the colors and motifs of Sri Lankan batik with themes mostly inspired by the elephant, giving them an artistic appeal. In addition to the chalets, the resort accommodates 18 spacious luxury wooden chalets.

#### **Room Facilities & Amenities**

- Wi-Fi
- Minibar
- In-room safe
- Hot / Cold water
- Filtered water
- Balcony
- Seating area
- Bathrobe
- TV with Local/International channels

- Air conditioning & Fan
- Bathtub/Shower
- Shaving kit
- Hair dryer
- Slippers
- Ayurveda inspired toiletries by Ayurvie
- Writing desk
- Tea & Coffee making facility