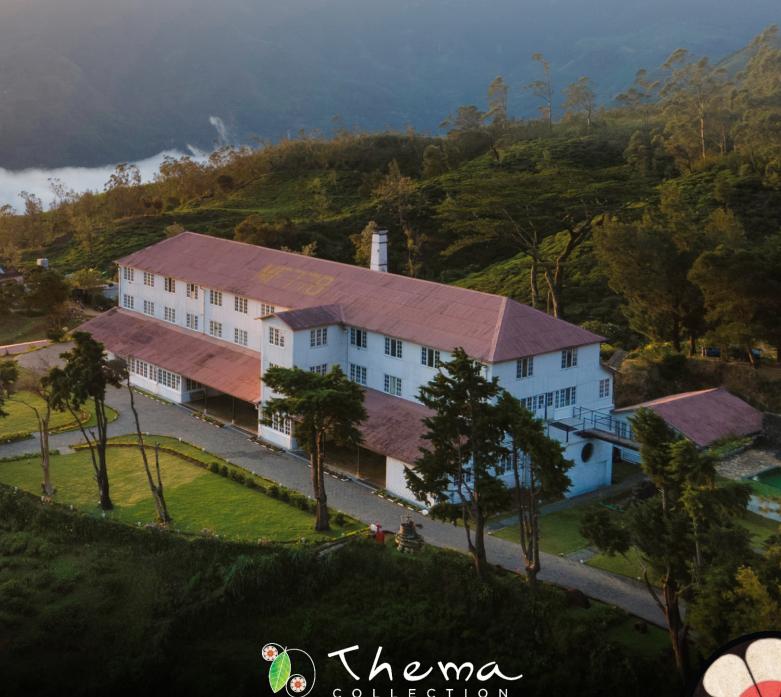

## Concept and Design

Built in 1880, one of Sri Lanka's oldest tea factories was abandoned for 40 years before being converted into a resort without causing any damage to the original structure. We are giving a real tea factory experience to our guests with a leaf-to-cup experience and a nice waterfall trek.

Location: Kabaragalla Estate, Elamulla, Mandaramnuwara, Sri Lanka.