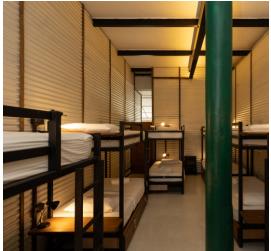

## Accommodation

Part of the working tea factory has been converted into luxury accommodation and comprises of 16 rooms designed to help you relax and enjoy nature. Each room is equipped with an attached bathroom and includes facilities to suit a variety of travel needs. The dormitory has access to separate female and

| Category                                          | Units | Maximum<br>Occupancy | Area                                                                                                                                                                                                                 |
|---------------------------------------------------|-------|----------------------|----------------------------------------------------------------------------------------------------------------------------------------------------------------------------------------------------------------------|
|                                                   |       |                      | Room size - 32.4m <sup>2</sup><br>Bedroom - 26.88m <sup>2</sup><br>Bathroom - 7.32m <sup>2</sup>                                                                                                                     |
| Deluxe<br>Periya Dorei                            | 06    | 02                   | <b>Bed size (Queen)</b><br>Length - 84 inches<br>Width - 72 inches                                                                                                                                                   |
| Deluxe Twin<br>Periya Dorei                       | 04    | 02                   | <b>Bed size (Twin)</b><br>Length - 84 inches<br>Width - 42 inches                                                                                                                                                    |
| Deluxe<br>Sinna Dorei<br>(Deluxe Interconnecting) | 03    | 02                   | Room size - 24.74m <sup>2</sup> Bedroom - 20.6m <sup>2</sup> Bathroom - 4.15m <sup>2</sup> Bed size (Queen) Length - 84 inches Width - 72 inches                                                                     |
| Family<br>Periya Dorei                            | 02    | 04                   | Room size - 48.92m <sup>2</sup> Bedroom - 41.6m <sup>2</sup> Bathroom - 7.32m <sup>2</sup> Bed size - Master bed (King) Length - 84 inches Width - 78 inches  Bed size - Single Length - 84 inches Width - 42 inches |
| Family<br>Sinna Dorei                             | 01    | 04                   | Room size - 36.6m <sup>2</sup> Bedroom - 32.17m <sup>2</sup> Bathroom - 4.42m <sup>2</sup> Bed size (King) Length - 84 inches Width - 78 inches  Bed size - Single Length - 84 inches Width - 42 inches              |
| Dormitory (Bunk beds)                             | 06    | 12                   | <b>Bed size</b><br>Length - 84 inches<br>Width - 42 inches                                                                                                                                                           |