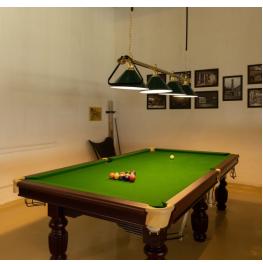

Seating area

Rain shower

Tea & Coffee making facility

Ayurveda inspired toiletries by Ayurvie

Dental kit

Barrels Pub - Capacity 15 pax
 Barrels Pub offers you an array of signature spirits and wines that help you wind down

after a tiring day of exploration.

#### Meal Time

Breakfast: 8.00 am to 10.00 am
 Lunch: 12.30 pm to 02.30 pm
 Dinner: 7.30 pm to 9.30 pm

## Facilities

- Temperature-controlled saltwater infinity pool (L: 11.25m, W: 4.15m, D: 4ft)
- Laundry service
- Daily housekeeping
- Parking

## Sports & Wellness

Pool table

T - Spa (9.00 am - 5.00 pm)

### Outdoor Activities & Excursions

- Leaf-to-cup experience
- Nature trails
- Terraced Agriculture Discovery
- Tailored waterfall discovery
- Trek to Pichchamala Ella falls in Kabaragala
- Cooking demonstration