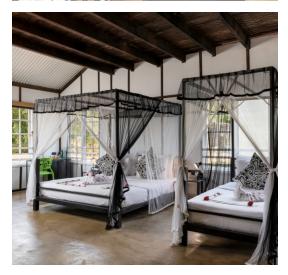

## Accommodation

Part of the working tea factory has been converted into luxury accommodation and comprises of 16 rooms designed to help you relax and enjoy nature. Each room is equipped with an attached bathroom and includes facilities to suit a variety of travel needs. The dormitory has access to separate female and

| Category                                          | Units | Maximum<br>Occupancy | Area                                                                                                                                                                                                                 |
|---------------------------------------------------|-------|----------------------|----------------------------------------------------------------------------------------------------------------------------------------------------------------------------------------------------------------------|
|                                                   |       |                      | Room size - 32.4m <sup>2</sup><br>Bedroom - 26.88m <sup>2</sup><br>Bathroom - 7.32m <sup>2</sup>                                                                                                                     |
| Deluxe<br>Periya Dorei                            | 06    | 02                   | <b>Bed size (Queen)</b><br>Length - 84 inches<br>Width - 72 inches                                                                                                                                                   |
| Deluxe Twin<br>Periya Dorei                       | 04    | 02                   | <b>Bed size (Twin)</b><br>Length - 84 inches<br>Width - 42 inches                                                                                                                                                    |
| Deluxe<br>Sinna Dorei<br>(Deluxe Interconnecting) | 03    | 02                   | Room size - 24.74m <sup>2</sup> Bedroom - 20.6m <sup>2</sup> Bathroom - 4.15m <sup>2</sup> Bed size (Queen) Length - 84 inches Width - 72 inches                                                                     |
| Family<br>Periya Dorei                            | 02    | 04                   | Room size - 48.92m <sup>2</sup> Bedroom - 41.6m <sup>2</sup> Bathroom - 7.32m <sup>2</sup> Bed size - Master bed (King) Length - 84 inches Width - 78 inches  Bed size - Single Length - 84 inches Width - 42 inches |
| Family<br>Sinna Dorei                             | 01    | 04                   | Room size - 36.6m <sup>2</sup> Bedroom - 32.17m <sup>2</sup> Bathroom - 4.42m <sup>2</sup> Bed size (King) Length - 84 inches Width - 78 inches  Bed size - Single Length - 84 inches Width - 42 inches              |
| Dormitory (Bunk beds)                             | 06    | 12                   | <b>Bed size</b><br>Length - 84 inches<br>Width - 42 inches                                                                                                                                                           |