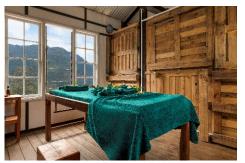

athrobe

Seating area

Rain shower

Tea & Coffee making facility

Ayurveda inspired toiletries by Ayurvie

Dental kit

Barrels Pub - Capacity 15 pax
 Barrels Pub offers you an array of signature spirits and wines that help you wind down

after a tiring day of exploration.

#### Meal Time

Breakfast: 8.00 am to 10.00 am
 Lunch: 12.30 pm to 02.30 pm
 Dinner: 7.30 pm to 9.30 pm

## Facilities

- Temperature-controlled saltwater infinity pool (L: 11.25m, W: 4.15m, D: 4ft)
- Laundry service
- Daily housekeeping
- Parking

## Sports & Wellness

Pool table

T - Spa (9.00 am - 5.00 pm)

### Outdoor Activities & Excursions

- Leaf-to-cup experience
- Nature trails
- Terraced Agriculture Discovery
- Tailored waterfall discovery
- Trek to Pichchamala Ella falls in Kabaragala
- Cooking demonstration